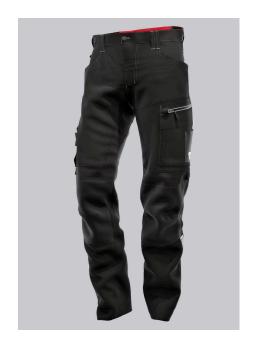

#### **SPECIAL FEATURES**

- Flexible stretch inserts
- Higher waist at the back for optimum fit
- knee pockets with ventilation opening
- reflective elements on the leg

# **FUTHER DETAILS**

Stretch inserts on the buttocks, crotch and knees, higher elasticated waistband at the back with knitted inserts for optimum fit, 2 side pockets, 2 back pockets, 1 of them with flap fastening, 1 large thigh pocket with integrated zip pocket and smartphone patch pocket, ruler pocket sewn down on one side with pen pockets, D-ring to attach accessories, ergonomic cut, reflective elements on the legs and on the thigh pocket, Cordura® knee pad pockets with zip and vent (please order BP® Knee pads 1839-000-53 separately)