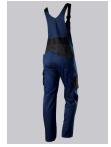

# **BP® LIGHTWEIGHT BIB & BRACE WITH KNEE PAD POCKETS**

Art.-Nr.: 1979-570-

1432

https://www.bp-online.com/en-uk/bp-lightweight-bib-brace-with-knee-pad-pockets/1979-570-1432000148

### **FUTHER DETAILS**

Slim silhouette, stretch braces with plastic clip fastenings, double bib pocket with zip and flap fastening, 2 pen pockets, higher back with stretch insert for greater freedom of movement, stretch inserts at the sides, D-ring to attach accessories, 2 side pockets with stretch insert for easier access, 2 back pockets, 1 large thigh pocket with integrated zip pocket and smartphone patch pocket, double ruler pocket sewn down on one side, ergonomic cut, reflective elements on the legs, Cordura® knee pad pockets (please order BP® Knee pads 1839-000-53 separately)

#### **FARBE**

night blue/black