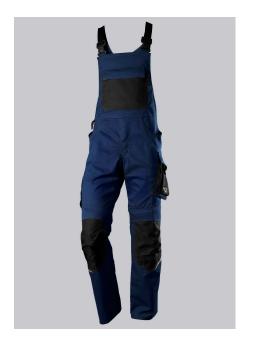

# **BP® LIGHTWEIGHT BIB & BRACE WITH KNEE PAD POCKETS**

Art.-Nr.: 1979-570-

1432

https://www.bp-online.com/en-uk/bp-lightweight-bib-brace-with-knee-pad-pockets/1979-570-1432000148

#### **SPECIAL FEATURES**

- Stretch braces with plastic clip fastening
- pre-shaped leg with movement insert on knee
- Cordura® knee pad pockets
- Slim fit

### **FUTHER DETAILS**

Slim silhouette, stretch braces with plastic clip fastenings, double bib pocket with zip and flap fastening, 2 pen pockets, higher back with stretch insert for greater freedom of movement, stretch inserts at the sides, D-ring to attach accessories, 2 side pockets with stretch insert for easier access, 2 back pockets, 1 large thigh pocket with integrated zip pocket and smartphone patch pocket, double ruler pocket sewn down on one side, ergonomic cut, reflective elements on the legs, Cordura® knee pad pockets (please order BP® Knee pads 1839-000-53 separately)

#### **FARBE**

night blue/black