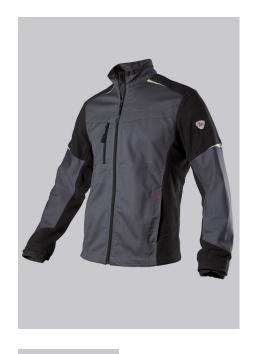

## **SPECIAL FEATURES**

- Material mix of fabric and fleece
- robust thanks to fabric-reinforced areas on the trunk and sleeves.
- relective elements
- Slim fit

## **FABRIC**

- Outer fabric 1 100% Polyester
- Outer fabric 2 65% Polyester, 35% Cotton
- Fabric weight 270 g/m<sup>2</sup>

 Lined stand-up collar, front zip with fleece chin protection, 1 breast pocket with zip fastening, 2 large side pockets, fabric-reinforced sections on torso and sleeves, ergonomically shaped sleeves, arm-lift system for greater freedom of movement, storm cuffs, reflective elements

anthracite