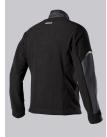

## **SPECIAL FEATURES**

- Material mix of fabric and fleece
- robust thanks to fabric-reinforced areas on the trunk and sleeves.
- relective elements
- Slim fit

## **FABRIC**

- Outer fabric 1 100% Polyester
- Outer fabric 2 65% Polyester, 35% Cotton
- Fabric weight 270 g/m<sup>2</sup>

 Lined stand-up collar, front zip with fleece chin protection, 1 breast pocket with zip fastening, 2 large side pockets, fabric-reinforced sections on torso and sleeves, ergonomically shaped sleeves, arm-lift system for greater freedom of movement, storm cuffs, reflective elements

anthracite