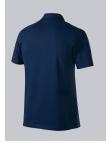

## **FABRIC**

- Outer fabric 1 97% Cotton, 3% Elastane
- **Fabric weight** 195 g/m<sup>2</sup>

• Stretch comfort for greater freedom of movement, 1/2 sleeve, polo collar with button facing, length 70 cm

night blue