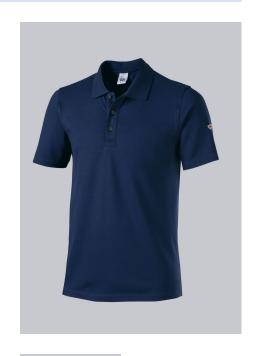

## **FABRIC**

- Outer fabric 1 97% Cotton, 3% Elastane
- **Fabric weight** 195 g/m<sup>2</sup>

• Stretch comfort for greater freedom of movement, 1/2 sleeve, polo collar with button facing, length 70 cm

night blue