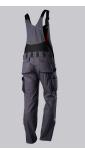

# **BP® COMFORT BIB & BRACE WITH REFLECTOR ELEMENTS, KNEE PAD POCKETS**

https://www.bp-online.com/en-uk/bp-comfort-bib-brace-with-reflector-elements-knee-pad-pockets/1804-720-5332000011

#### **SPECIAL FEATURES**

- Stretch braces with plastic clip fastening
- pre-shaped leg with movement insert on knee
- Cordura® knee pad pockets
- Regular fit

### **FUTHER DETAILS**

Stretch braces with plastic clip fastenings, double bib pocket with zip and flap, 2 pen pockets, higher back with stretch insert for greater freedom of movement, adjustable waist, belt loops, ergonomic cut, D-ring, 2 side pockets, 2 back pockets with flap and press-stud fastening, 1 large thigh pocket with smartphone patch pocket, double ruler pocket sewn down on one side, preshaped leg with movement insert on knee, Cordura® pockets for inserting knee pads 1839 (please order separately)

## FARBE

dark grey/black