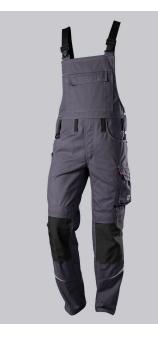

# **BP® COMFORT BIB & BRACE WITH REFLECTOR ELEMENTS, KNEE PAD POCKETS**

https://www.bp-online.com/en-uk/bp-comfort-bib-brace-with-reflector-elements-knee-pad-pockets/1804-720-5332000011

#### **SPECIAL FEATURES**

- Stretch braces with plastic clip fastening
- pre-shaped leg with movement insert on knee
- Cordura® knee pad pockets
- Regular fit

### **FUTHER DETAILS**

Stretch braces with plastic clip fastenings, double bib pocket with zip and flap, 2 pen pockets, higher back with stretch insert for greater freedom of movement, adjustable waist, belt loops, ergonomic cut, D-ring, 2 side pockets, 2 back pockets with flap and press-stud fastening, 1 large thigh pocket with smartphone patch pocket, double ruler pocket sewn down on one side, preshaped leg with movement insert on knee, Cordura® pockets for inserting knee pads 1839 (please order separately)

## FARBE

dark grey/black