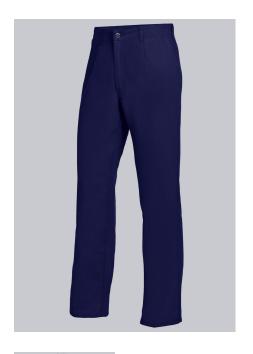

## **BP® COTTON BASIC WORK TROUSERS**

https://www.bp-online.com/en-uk/bp-cotton-basic-work-trousers/1473-060-10000015

### **SPECIAL FEATURES**

- Elasticated back
- 1 fastening back pocket
- zip fly
- Regular fit

## **FABRIC**

- Outer fabric 1 100% Cotton
- Fabric weight 300 g/m<sup>2</sup>

#### **FUTHER DETAILS**

• Elasticated back, pleats, zip fly, 2 side pockets, double ruler pocket, 1 fastening back pocket

darkblue

## **SIZE CHART**

• 28/29-47/48; 30l-39/40l; 34s-43/44s

Art.-Nr.: 1473-060-10