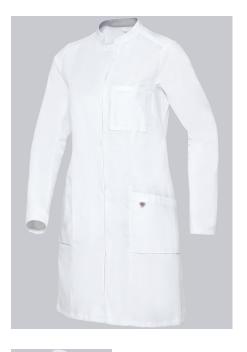

# **BP® COTTON WOMEN'S DOCTOR'S COAT**

Art.-Nr.: 1752-130-0021

https://www.bp-online.com/en-uk/bp-cotton-women-s-doctor-s-coat/1752-130-0021000094

# **SPECIAL FEATURES**

- Light-weight cotton fabric for pleasant wear comfort
- Silver inside collar to protect against staining
- Arm-lift system for greater freedom of movement
- modern fit

### **FUTHER DETAILS**

 Long-sleeve, arm-lift system for greater freedom of movement, 1 breast pocket, stand-up collar with silver inside collar, 2 large side pockets, concealed press-stud band, back slit