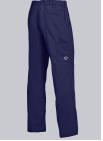

## **BP® COTTON BASIC WORK TROUSERS**

Art.-Nr.: 1473-060-10

https://www.bp-online.com/en-uk/bp-cotton-basic-work-trousers/1473-060-10000014

### **SPECIAL FEATURES**

- Elasticated back
- 1 fastening back pocket
- zip fly
- Regular fit

#### **FUTHER DETAILS**

• Elasticated back, pleats, zip fly, 2 side pockets, double ruler pocket, 1 fastening back pocket