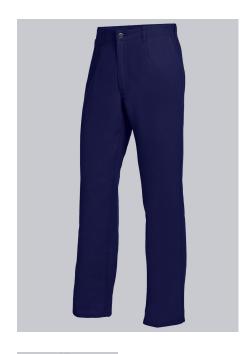

## **BP® COTTON BASIC WORK TROUSERS**

Art.-Nr.: 1473-060-10

https://www.bp-online.com/en-uk/bp-cotton-basic-work-trousers/1473-060-10000014

### **SPECIAL FEATURES**

- Elasticated back
- 1 fastening back pocket
- zip fly
- Regular fit

## **FABRIC**

- Outer fabric 1 100% Cotton
- Fabric weight 300 g/m<sup>2</sup>

#### **FUTHER DETAILS**

• Elasticated back, pleats, zip fly, 2 side pockets, double ruler pocket, 1 fastening back pocket

#### **FARBE**

darkblue