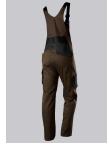

# **BP® LIGHTWEIGHT BIB & BRACE WITH KNEE PAD POCKETS**

Art.-Nr.: 1979-570-

4832

https://www.bp-online.com/en-uk/bp-lightweight-bib-brace-with-knee-pad-pockets/1979-570-4832000171

# **SPECIAL FEATURES**

- Stretch braces with plastic clip fastening
- pre-shaped leg with movement insert on knee
- Cordura® knee pad pockets
- Slim fit

# **FUTHER DETAILS**

Slim silhouette, stretch braces with plastic clip fastenings, double bib pocket with zip and flap fastening, 2 pen pockets, higher back with stretch insert for greater freedom of movement, stretch inserts at the sides, D-ring to attach accessories, 2 side pockets with stretch insert for easier access, 2 back pockets, 1 large thigh pocket with integrated zip pocket and smartphone patch pocket, double ruler pocket sewn down on one side, ergonomic cut, reflective elements on the legs, Cordura® knee pad pockets (please order BP® Knee pads 1839-000-53 separately)

#### **FARBE**

brown/black