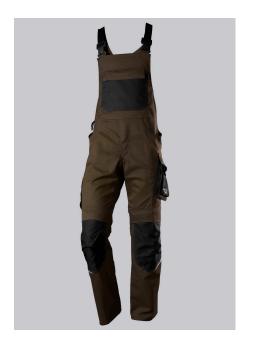

# **BP® LIGHTWEIGHT BIB & BRACE WITH KNEE PAD POCKETS**

Art.-Nr.: 1979-570-

4832

https://www.bp-online.com/en-uk/bp-lightweight-bib-brace-with-knee-pad-pockets/1979-570-4832000171

# **SPECIAL FEATURES**

- Stretch braces with plastic clip fastening
- pre-shaped leg with movement insert on knee
- Cordura® knee pad pockets
- Slim fit

# **FUTHER DETAILS**

Slim silhouette, stretch braces with plastic clip fastenings, double bib pocket with zip and flap fastening, 2 pen pockets, higher back with stretch insert for greater freedom of movement, stretch inserts at the sides, D-ring to attach accessories, 2 side pockets with stretch insert for easier access, 2 back pockets, 1 large thigh pocket with integrated zip pocket and smartphone patch pocket, double ruler pocket sewn down on one side, ergonomic cut, reflective elements on the legs, Cordura® knee pad pockets (please order BP® Knee pads 1839-000-53 separately)

#### **FARBE**

brown/black