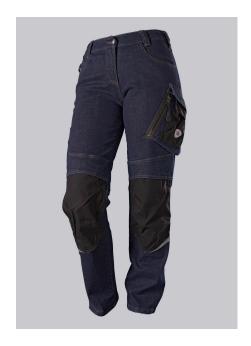

#### **SPECIAL FEATURES**

- with knee pad pockets
- robust and durable blended fabric
- functional pocket solutions
- slim fit

#### **FUTHER DETAILS**

 Slim silhouette, women's fit, elasticated back waistband for optimum fit, ergonomic cut, D-ring to attach accessories, 2 back pockets, 1 large thigh pocket with integrated zip pocket and smartphone patch pocket, double ruler pocket sewn down on one side, reflective elements on the legs, Cordura® knee pad pockets (please order BP® Knee pads 1839-000-53 separately)