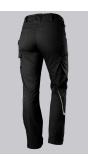

## **FUTHER DETAILS**

Slim silhouette, women's fit, elasticated sides for optimum fit (from size 48), ergonomic cut, D-ring to attach accessories, hammer loop, 2 side pockets with stretch insert for easier access, 2 back pockets, reflective elements on the leg, 1 large thigh pocket with integrated smartphone pocket, double ruler pocket sewn down on one side

#### FARBE

black