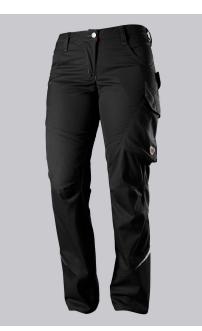

# **SPECIAL FEATURES**

- Fit for women
- Slim silhouette
- Stretch material for optimum freedom of movement
- Slim fit

## **FUTHER DETAILS**

Slim silhouette, women's fit, elasticated sides for optimum fit (from size 48), ergonomic cut, D-ring to attach accessories, hammer loop, 2 side pockets with stretch insert for easier access, 2 back pockets, reflective elements on the leg, 1 large thigh pocket with integrated smartphone pocket, double ruler pocket sewn down on one side

#### FARBE

black