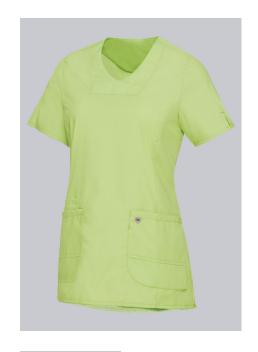

### **BP® LIGHTWEIGHT WOMEN'S SLIP-ON TUNIC**

Art.-Nr.: 1762-241-0078

https://www.bp-online.com/en-uk/bp-lightweight-women-s-slip-on-tunic/1762-241-0078000091

# **SPECIAL FEATURES**

- super light stretch fabric
- modern, discreet neckband
- large pockets and key loop
- slim fit

## **FABRIC**

- Outer fabric 1 49% Cotton, 48% Polyester, 3% Elastolefin
- **Fabric weight** 150 g/m<sup>2</sup>

Super lightweight stretch fabric for optimum wear comfort, 1/2 sleeve with slit,
V-neck, 2 large side pockets, one with key loop and one with pager pocket,
side slits

light green