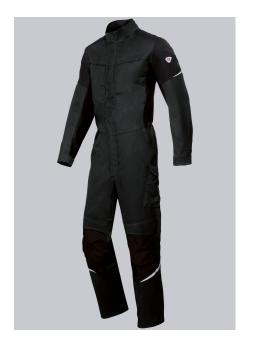

## **SPECIAL FEATURES**

- stand-up collar
- elasticated waistband at the back
- side pockets with strech insert for easier access
- slim fit

#### **FUTHER DETAILS**

• Stand-up collar, concealed press-stud band, elasticated back waistband for optimum fit, cuffs with fastening, 1 breast pocket with zip, 2 side pockets with fastening slit, 1 back pocket with flap fastening, double ruler pocket sewn down on one side, arm-lift system for greater freedom of movement, ergonomic cut, reflective elements, Cordura® knee pad pockets (please order BP® Knee pads 1839-000-53 separately)

black