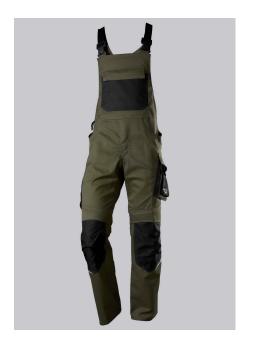

# **SPECIAL FEATURES**

- Stretch braces with plastic clip fastening
- pre-shaped leg with movement insert on knee
- Cordura® knee pad pockets
- Slim fit

# **FUTHER DETAILS**

• Slim silhouette, stretch braces with plastic clip fastenings, double bib pocket with zip and flap fastening, 2 pen pockets, higher back with stretch insert for greater freedom of movement, stretch inserts at the sides, D-ring to attach accessories, 2 side pockets with stretch insert for easier access, 2 back pockets, 1 large thigh pocket with integrated zip pocket and smartphone patch pocket, double ruler pocket sewn down on one side, ergonomic cut, reflective elements on the legs, Cordura® knee pad pockets (please order BP® Knee pads 1839-000-53 separately)

#### **FARBE**

olive/black