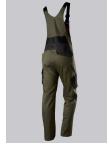

# **SPECIAL FEATURES**

- Stretch braces with plastic clip fastening
- pre-shaped leg with movement insert on knee
- Cordura® knee pad pockets
- Slim fit

# **FUTHER DETAILS**

• Slim silhouette, stretch braces with plastic clip fastenings, double bib pocket with zip and flap fastening, 2 pen pockets, higher back with stretch insert for greater freedom of movement, stretch inserts at the sides, D-ring to attach accessories, 2 side pockets with stretch insert for easier access, 2 back pockets, 1 large thigh pocket with integrated zip pocket and smartphone patch pocket, double ruler pocket sewn down on one side, ergonomic cut, reflective elements on the legs, Cordura® knee pad pockets (please order BP® Knee pads 1839-000-53 separately)

#### **FARBE**

olive/black