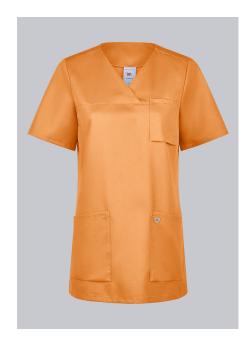

# **BP® LIGHTWEIGHT TENCEL™ WOMEN'S SLIP-ON TUNIC**

Art.-Nr.: 1632-852-

0185

https://www.bp-online.com/en-uk/bp-lightweight-tencel-women-s-slip-on-tunic/1632-852-0185000042

## **SPECIAL FEATURES**

- Soft, lightweight fabric for maximum wear comfort
- V-neck
- large pockets
- Regular Fit

### **FABRIC**

- Outer fabric 1 50% Polyester, 50% Lyocell
- Fabric weight 180 g/m<sup>2</sup>

### **FUTHER DETAILS**

• 1/2 sleeve, V-neck with overlap, 1 breast pocket, and 2 side pockets with bottom pleat, side slits

#### **FARBE**

peach