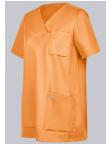

# **BP® LIGHTWEIGHT TENCEL™ WOMEN'S SLIP-ON TUNIC**

Art.-Nr.: 1632-852-

0185

https://www.bp-online.com/en-uk/bp-lightweight-tencel-women-s-slip-on-tunic/1632-852-0185000042

## **SPECIAL FEATURES**

- Soft, lightweight fabric for maximum wear comfort
- V-neck
- large pockets
- Regular Fit

### **FABRIC**

- Outer fabric 1 50% Polyester, 50% Lyocell
- Fabric weight 180 g/m<sup>2</sup>

### **FUTHER DETAILS**

• 1/2 sleeve, V-neck with overlap, 1 breast pocket, and 2 side pockets with bottom pleat, side slits

#### **FARBE**

peach