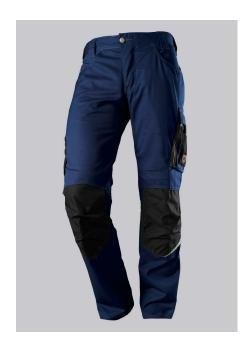

## **SPECIAL FEATURES**

- with knee pad pockets
- reflective elements on the leg
- ergonomic cut
- slim fit

## **FUTHER DETAILS**

Slim silhouette, ergonomic cut, higher elasticated back waistband for optimum
fit, D-ring to attach accessories, 2 side pockets with stretch insert for easier
access, 2 back pockets, 1 large thigh pocket with integrated zip pocket and
smartphone patch pocket, double ruler pocket sewn down on one side,
reflective elements on the legs, Cordura® knee pad pockets (please order BP®
Knee pads 1839-000-53 separately)

## **FARBE**

night blue/black