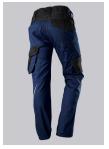

## **SPECIAL FEATURES**

- with knee pad pockets
- reflective elements on the leg
- ergonomic cut
- slim fit

## **FUTHER DETAILS**

Slim silhouette, ergonomic cut, higher elasticated back waistband for optimum
fit, D-ring to attach accessories, 2 side pockets with stretch insert for easier
access, 2 back pockets, 1 large thigh pocket with integrated zip pocket and
smartphone patch pocket, double ruler pocket sewn down on one side,
reflective elements on the legs, Cordura® knee pad pockets (please order BP®
Knee pads 1839-000-53 separately)

## **FARBE**

night blue/black