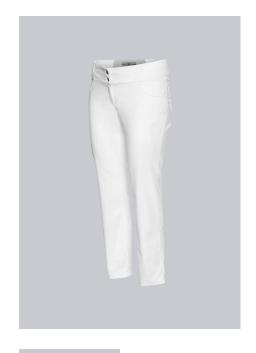

# **BP® STRETCH WOMEN'S SHAPE FIT TROUSERS**

Art.-Nr.: 1766-686-0021

https://www.bp-online.com/en-uk/bp-stretch-women-s-shape-fit-trousers/1766-686-0021000079

## **SPECIAL FEATURES**

- •
- •
- Fashionable back pocket for a fabulous rear
- modern fit

#### **FUTHER DETAILS**

• Stretch comfort for greater freedom of movement, double waist button, elasticated waistband, 2 side pockets, 2 back pockets, slim leg

#### **FARBE**

white