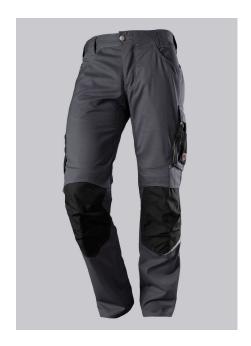

#### **SPECIAL FEATURES**

- with knee pad pockets
- reflective elements on the leg
- ergonomic cut
- slim fit

### **FUTHER DETAILS**

Slim silhouette, ergonomic cut, higher elasticated back waistband for optimum
fit, D-ring to attach accessories, 2 side pockets with stretch insert for easier
access, 2 back pockets, 1 large thigh pocket with integrated zip pocket and
smartphone patch pocket, double ruler pocket sewn down on one side,
reflective elements on the legs, Cordura® knee pad pockets (please order BP®
Knee pads 1839-000-53 separately)