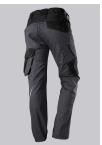

#### **SPECIAL FEATURES**

- with knee pad pockets
- reflective elements on the leg
- ergonomic cut
- slim fit

### **FUTHER DETAILS**

Slim silhouette, ergonomic cut, higher elasticated back waistband for optimum
fit, D-ring to attach accessories, 2 side pockets with stretch insert for easier
access, 2 back pockets, 1 large thigh pocket with integrated zip pocket and
smartphone patch pocket, double ruler pocket sewn down on one side,
reflective elements on the legs, Cordura® knee pad pockets (please order BP®
Knee pads 1839-000-53 separately)