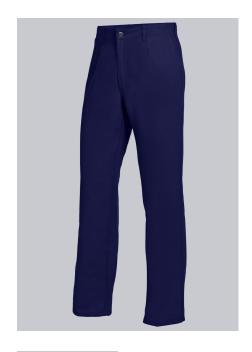

## **BP® COTTON BASIC WORK TROUSERS**

https://www.bp-online.com/en-uk/bp-cotton-basic-work-trousers/1473-060-10000010

# **SPECIAL FEATURES**

- Elasticated back
- 1 fastening back pocket
- zip fly
- Regular fit

## **FABRIC**

- Outer fabric 1 100% Cotton
- Fabric weight 300 g/m<sup>2</sup>

#### **FUTHER DETAILS**

• Elasticated back, pleats, zip fly, 2 side pockets, double ruler pocket, 1 fastening back pocket

darkblue