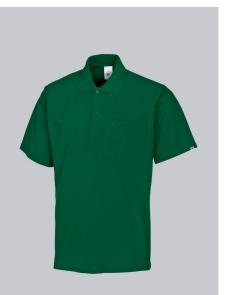

#### **BP® UNISEX POLO SHIRT**

https://www.bp-online.com/en-uk/bp-unisex-polo-shirt/1612-181-74000006

- I

# **SPECIAL FEATURES**

- polo collar with button facing
- Reinforced shoulders
- Non-shrink, retains shape and boil-proof
- Regular fit

#### FABRIC

- Outer fabric 1 50% Cotton, 50% Polyester
- Fabric weight 220 g/m<sup>2</sup>

## **FUTHER DETAILS**

• 1/2 sleeve, polo collar with button facing, 1 breast pocket, length 70 cm

#### FARBE

mid green