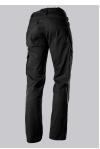

## **SPECIAL FEATURES**

- Slim silhouette
- Stretch material for optimum freedom of movement
- relective elements
- Slim fit

#### **FABRIC**

- Outer fabric 1 65% Polyester, 35% Cotton
- Fabric weight 250 g/m<sup>2</sup>

Slim silhouette, elasticated back waistband for optimum fit, ergonomic cut, Dring to attach accessories, hammer loop, 2 side pockets with stretch insert for
easier access, 2 back pockets with flap fastening, reflective elements on the
leg, 1 large thigh pocket with integrated smartphone pocket, double ruler
pocket sewn down on one side

black

### **SIZE CHART**

• 28/29n-47/48n; 30l-41/42l; 30s-43/44s