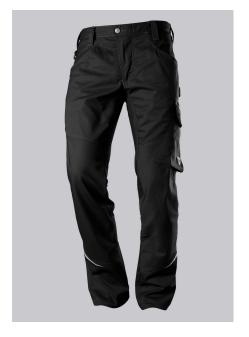

## **SPECIAL FEATURES**

- Slim silhouette
- Stretch material for optimum freedom of movement
- relective elements
- Slim fit

#### **FABRIC**

- Outer fabric 1 65% Polyester, 35% Cotton
- Fabric weight 250 g/m<sup>2</sup>

Slim silhouette, elasticated back waistband for optimum fit, ergonomic cut, Dring to attach accessories, hammer loop, 2 side pockets with stretch insert for
easier access, 2 back pockets with flap fastening, reflective elements on the
leg, 1 large thigh pocket with integrated smartphone pocket, double ruler
pocket sewn down on one side

black

### **SIZE CHART**

• 28/29n-47/48n; 30l-41/42l; 30s-43/44s