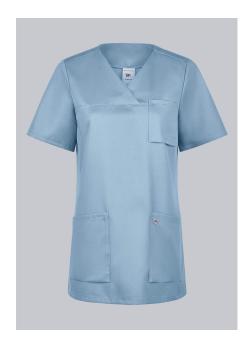

# **BP® LIGHTWEIGHT TENCEL™ WOMEN'S SLIP-ON TUNIC**

Art.-Nr.: 1632-852-

0118

https://www.bp-online.com/en-uk/bp-lightweight-tencel-women-s-slip-on-tunic/1632-852-0118000044

## **SPECIAL FEATURES**

- Soft, lightweight fabric for maximum wear comfort
- V-neck
- large pockets
- Regular Fit

#### **FUTHER DETAILS**

• 1/2 sleeve, V-neck with overlap, 1 breast pocket, and 2 side pockets with bottom pleat, side slits

## **FARBE**

sky blue