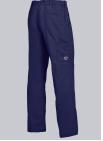

## **SPECIAL FEATURES**

- Elasticated back
- 1 fastening back pocket
- zip fly
- Regular fit

#### **FUTHER DETAILS**

• Elasticated back, pleats, zip fly, 2 side pockets, double ruler pocket, 1 fastening back pocket

darkblue