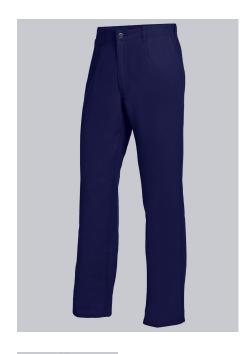

#### **BP® COTTON BASIC WORK TROUSERS**

https://www.bp-online.com/en-uk/bp-cotton-basic-work-trousers/1473-060-10000009

## **SPECIAL FEATURES**

- Elasticated back
- 1 fastening back pocket
- zip fly
- Regular fit

#### **FABRIC**

- Outer fabric 1 100% Cotton
- Fabric weight 300 g/m<sup>2</sup>

#### **FUTHER DETAILS**

• Elasticated back, pleats, zip fly, 2 side pockets, double ruler pocket, 1 fastening back pocket

darkblue