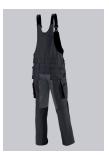

#### **BP® BIB & BRACE WITH KNEE PAD POCKETS**

Art.-Nr.: 1791-555-32

https://www.bp-online.com/en-uk/bp-bib-brace-with-knee-pad-pockets/1791-555-32000050

### **SPECIAL FEATURES**

- BiColor: coloured functional features
- Ergonomic fit
- Cordura ® pockets for inserting knee
- Regular fit

### **FUTHER DETAILS**

• Stretch braces with plastic clip fastenings, double bib pocket with zip fastening and flap, 2 pen pockets, higher back, adjustable waist, ergonomic cut, D-ring, 2 side pockets, 2 back pockets with flap and press-stud fastening, 1 large thigh pocket with patch smartphone pocket, double ruler pocket sewn down on one side, reinforced seat, hammer loop, pre-shaped leg with movement pleat at the knee, Cordura® pockets for inserting knee pads 1839 (please order separately).

# **FARBE**

black/dark grey