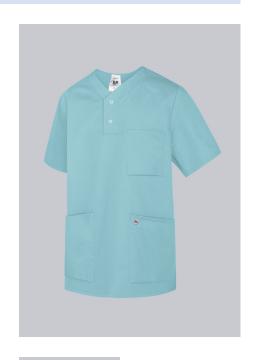

## **SPECIAL FEATURES**

- Arm-lift system for greater freedom of movement
- Discreet V-neck with press studs
- Soft, lightweight fabric for maximum wear comfort
- Slim fit

## **FUTHER DETAILS**

• 1/2 sleeve, V-neck, 2 large side pockets, breast pocket, press-stud band, armlift system for greater freedom of movement

#### **FARBE**

ocean