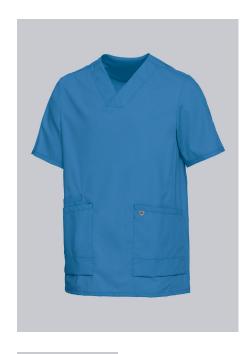

# **BP® LIGHTWEIGHT UNISEX SLIP-ON TUNIC**

Art.-Nr.: 1763-241-0116

https://www.bp-online.com/en-uk/bp-lightweight-unisex-slip-on-tunic/1763-241-0116000047

## **SPECIAL FEATURES**

- super light stretch fabric
- modern, discreet V-neck
- large pockets and key loop
- slim fit

#### **FABRIC**

- Outer fabric 1 49% Cotton, 48% Polyester, 3% Elastolefin
- **Fabric weight** 150 g/m<sup>2</sup>

• Super lightweight stretch fabric for optimum wear comfort, 1/2 sleeve, V-neck, 2 large side pockets, one with key loop and one with pager pocket, side slits

azure blue