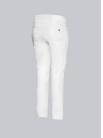

## **SPECIAL FEATURES**

- •
- •
- Fashionable back pocket for a fabulous rear
- modern fit

#### **FUTHER DETAILS**

• Stretch comfort for greater freedom of movement, double waist button, elasticated waistband, 2 side pockets, 2 back pockets, slim leg

white