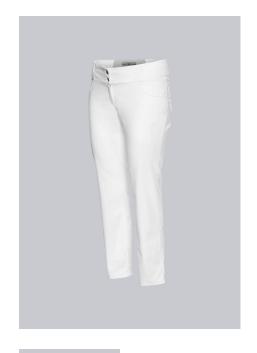

# **BP® STRETCH WOMEN'S SHAPE FIT TROUSERS**

Art.-Nr.: 1766-686-0021

https://www.bp-online.com/en-uk/bp-stretch-women-s-shape-fit-trousers/1766-686-0021000077

## **SPECIAL FEATURES**

- •
- •
- Fashionable back pocket for a fabulous rear
- modern fit

## **FABRIC**

- Outer fabric 1 48% Cotton, 48% Polyester, 4% Elastolefin
- Fabric weight 230 g/m<sup>2</sup>

#### **FUTHER DETAILS**

• Stretch comfort for greater freedom of movement, double waist button, elasticated waistband, 2 side pockets, 2 back pockets, slim leg

white