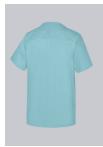

### **BP® UNISEX SLIP-ON TUNIC**

### **SPECIAL FEATURES**

- Arm-lift system for greater freedom of movement
- Discreet V-neck with press studs
- Soft, lightweight fabric for maximum wear comfort
- Slim fit

#### **FUTHER DETAILS**

• 1/2 sleeve, V-neck, 2 large side pockets, breast pocket, press-stud band, armlift system for greater freedom of movement

#### FARBE

ocean