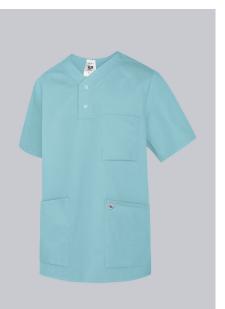

### **BP® UNISEX SLIP-ON TUNIC**

### **SPECIAL FEATURES**

- Arm-lift system for greater freedom of movement
- Discreet V-neck with press studs
- Soft, lightweight fabric for maximum wear comfort
- Slim fit

#### **FUTHER DETAILS**

• 1/2 sleeve, V-neck, 2 large side pockets, breast pocket, press-stud band, armlift system for greater freedom of movement

#### FARBE

ocean