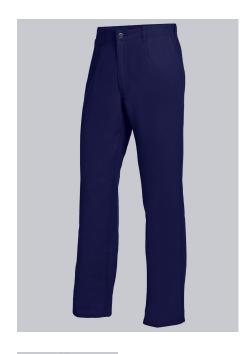

## **BP® COTTON BASIC WORK TROUSERS**

https://www.bp-online.com/en-uk/bp-cotton-basic-work-trousers/1473-060-10000007

### **SPECIAL FEATURES**

- Elasticated back
- 1 fastening back pocket
- zip fly
- Regular fit

## **FABRIC**

- Outer fabric 1 100% Cotton
- Fabric weight 300 g/m<sup>2</sup>

#### **FUTHER DETAILS**

• Elasticated back, pleats, zip fly, 2 side pockets, double ruler pocket, 1 fastening back pocket

darkblue