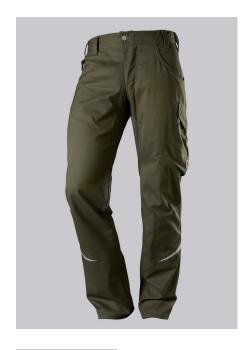

## **SPECIAL FEATURES**

- elasticated back
- ergonomic cut
- relective elements
- Slim fit

#### **FABRIC**

- Outer fabric 1 65% Polyester, 35% Cotton
- Fabric weight 250 g/m<sup>2</sup>

• Slim silhouette, higher elasticated back waistband for optimum fit, D-ring to attach accessories, 2 side pockets with stretch insert for easier access, 2 back pockets, 1 large thigh pocket with integrated smartphone pocket, double ruler pocket sewn down on one side, ergonomic cut, reflective elements on the legs

olive