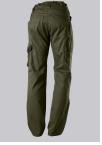

## **SPECIAL FEATURES**

- elasticated back
- ergonomic cut
- relective elements
- Slim fit

#### **FABRIC**

- Outer fabric 1 65% Polyester, 35% Cotton
- Fabric weight 250 g/m<sup>2</sup>

• Slim silhouette, higher elasticated back waistband for optimum fit, D-ring to attach accessories, 2 side pockets with stretch insert for easier access, 2 back pockets, 1 large thigh pocket with integrated smartphone pocket, double ruler pocket sewn down on one side, ergonomic cut, reflective elements on the legs

olive