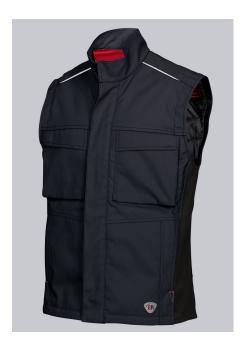

#### **SPECIAL FEATURES**

- Padded with warm thermal quilted lining
- reflective piping
- longer back
- Regular fit

## **FABRIC**

- Outer fabric 1 65% Polyester, 35% Cotton
- Lining 100% Polyester
- Fabric weight 295 g/m<sup>2</sup>

Padded with warm thermal quilted lining, stand-up collar, concealed front zip, 2
breast pockets, large side pockets, reflective piping, stretch inserts at the sides
for greater freedom of movement, longer back, 1 inside pocket