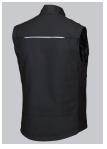

## **FABRIC**

- Outer fabric 1 65% Polyester, 35% Cotton
- Lining 100% Polyester
- Fabric weight 295 g/m<sup>2</sup>

Padded with warm thermal quilted lining, stand-up collar, concealed front zip, 2
breast pockets, large side pockets, reflective piping, stretch inserts at the sides
for greater freedom of movement, longer back, 1 inside pocket