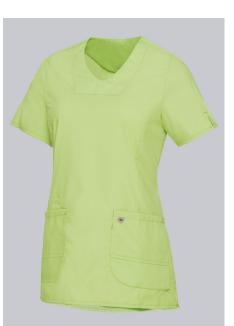

#### **BP® LIGHTWEIGHT WOMEN'S SLIP-ON TUNIC**

Art.-Nr.: 1762-241-0078

L

BP,

https://www.bp-online.com/en-uk/bp-lightweight-women-s-slip-on-tunic/1762-241-0078000089

## **SPECIAL FEATURES**

- super light stretch fabric
- modern, discreet neckband
- large pockets and key loop
- slim fit

## **FUTHER DETAILS**

 Super lightweight stretch fabric for optimum wear comfort, 1/2 sleeve with slit, V-neck, 2 large side pockets, one with key loop and one with pager pocket, side slits

#### FARBE

light green