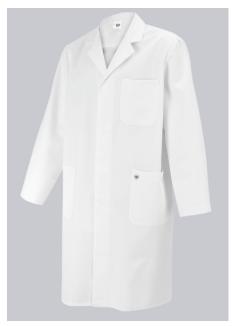

## **SPECIAL FEATURES**

- 1/1 sleeve
- collar with lapels
- concealed press stud strip
- Comfortable fit

### **FUTHER DETAILS**

• Long sleeve, collar with lapels, concealed press-stud band, 1 breast pocket, 2 side pockets, back slit, back belt

#### FARBE

white