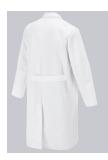

### **FUTHER DETAILS**

• Long sleeve, collar with lapels, concealed press-stud band, 1 breast pocket, 2 side pockets, back slit, back belt