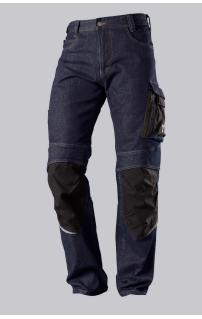

## **SPECIAL FEATURES**

- with knee pad pockets
- robust and durable blended fabric
- functional pocket solutions
- slim fit

### **FUTHER DETAILS**

 Slim silhouette, elasticated back waistband for optimum fit, ergonomic cut, Dring to attach accessories, 2 back pockets, 1 large thigh pocket with integrated zip pocket and smartphone patch pocket, double ruler pocket sewn down on one side, reflective elements on the legs, Cordura® knee pad pockets (please order BP® Knee pads 1839-000-53 separately)