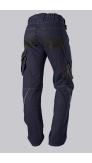

### **FUTHER DETAILS**

 Slim silhouette, elasticated back waistband for optimum fit, ergonomic cut, Dring to attach accessories, 2 back pockets, 1 large thigh pocket with integrated zip pocket and smartphone patch pocket, double ruler pocket sewn down on one side, reflective elements on the legs, Cordura® knee pad pockets (please order BP® Knee pads 1839-000-53 separately)