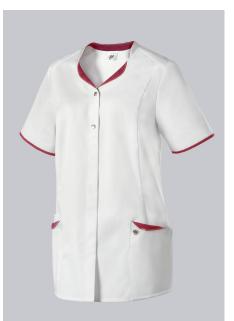

#### **BP® WOMEN'S TUNIC**

https://www.bp-online.com/en-uk/bp-women-s-tunic/1702-485-2188000036

Т

## **SPECIAL FEATURES**

- modern neck, with press studs
- large pockets and key loop
- •
- Modern Fit

## **FUTHER DETAILS**

1/2 sleeve, V-neck, collar, concealed press-stud band with 2 visible press studs,
2 large side pockets, one with smartphone pocket and one with key loop

#### FARBE

white/coral