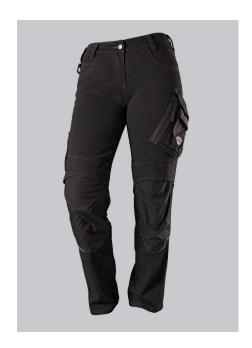

## **SPECIAL FEATURES**

- with knee pad pockets
- robust and durable blended fabric
- functional pocket solutions
- slim fit

#### **FUTHER DETAILS**

 Slim silhouette, women's fit, elasticated back waistband for optimum fit, ergonomic cut, D-ring to attach accessories, 2 back pockets, 1 large thigh pocket with integrated zip pocket and smartphone patch pocket, double ruler pocket sewn down on one side, reflective elements on the legs, Cordura® knee pad pockets (please order BP® Knee pads 1839-000-53 separately)