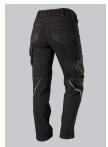

## **SPECIAL FEATURES**

- with knee pad pockets
- robust and durable blended fabric
- functional pocket solutions
- slim fit

#### **FUTHER DETAILS**

 Slim silhouette, women's fit, elasticated back waistband for optimum fit, ergonomic cut, D-ring to attach accessories, 2 back pockets, 1 large thigh pocket with integrated zip pocket and smartphone patch pocket, double ruler pocket sewn down on one side, reflective elements on the legs, Cordura® knee pad pockets (please order BP® Knee pads 1839-000-53 separately)