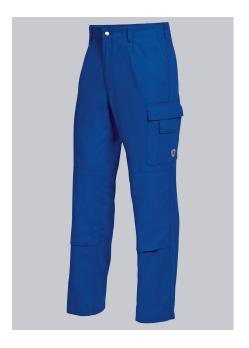

# **BP® COTTON BASIC WORK TROUSERS WITH KNEE PAD POCKETS**

Art.-Nr.: 1486-060-13

https://www.bp-online.com/en-uk/bp-cotton-basic-work-trousers-with-knee-pad-pockets/1486-060-13000009

#### **SPECIAL FEATURES**

- Elasticated back
- 1 thigh pocket with fastening mobile phone patch pocket
- pockets for inserting knee pads 1839
- Regular fit

# **FUTHER DETAILS**

• Elasticated back, pleats, zip fly, 1 thigh pocket with fastening mobile phone patch pocket, 2 side pockets, double ruler pocket, 1 fastening back pocket, pockets for inserting knee pads 1839 (please order separately)

## **FARBE**

royal blue