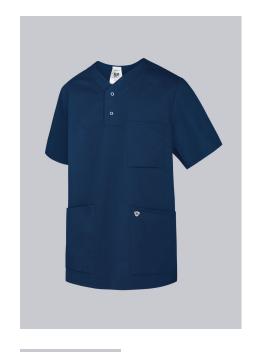

# **SPECIAL FEATURES**

- Arm-lift system for greater freedom of movement
- Discreet V-neck with press studs
- Soft, lightweight fabric for maximum wear comfort
- Slim fit

### **FUTHER DETAILS**

• 1/2 sleeve, V-neck, 2 large side pockets, breast pocket, press-stud band, armlift system for greater freedom of movement

### **FARBE**

night blue