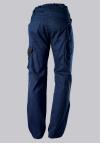

## **FUTHER DETAILS**

• Slim silhouette, higher elasticated back waistband for optimum fit, D-ring to attach accessories, 2 side pockets with stretch insert for easier access, 2 back pockets, 1 large thigh pocket with integrated smartphone pocket, double ruler pocket sewn down on one side, ergonomic cut, reflective elements on the legs

night blue