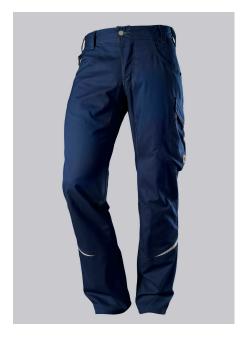

# **SPECIAL FEATURES**

- elasticated back
- ergonomic cut
- relective elements
- Slim fit

## **FUTHER DETAILS**

• Slim silhouette, higher elasticated back waistband for optimum fit, D-ring to attach accessories, 2 side pockets with stretch insert for easier access, 2 back pockets, 1 large thigh pocket with integrated smartphone pocket, double ruler pocket sewn down on one side, ergonomic cut, reflective elements on the legs

night blue