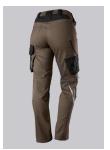

#### **SPECIAL FEATURES**

- with knee pad pockets
- reflective elements on the leg
- women's fit
- slim fit

# **FUTHER DETAILS**

Slim silhouette, ergonomic cut, women's fit, elasticated sides for optimum fit,
D-ring to attach accessories, 2 side pockets with stretch insert for easier access,
2 back pockets, 1 large thigh pocket with integrated zip pocket and smartphone patch pocket, double ruler pocket sewn down on one side, reflective elements on the legs, Cordura® knee pad pockets (please order BP® Knee pads 1839-000-53 separately)

### **FARBE**

walnut/black