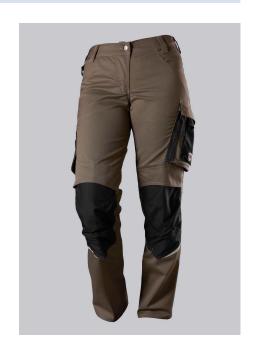

#### **SPECIAL FEATURES**

- with knee pad pockets
- reflective elements on the leg
- women's fit
- slim fit

# **FUTHER DETAILS**

Slim silhouette, ergonomic cut, women's fit, elasticated sides for optimum fit,
D-ring to attach accessories, 2 side pockets with stretch insert for easier access,
2 back pockets, 1 large thigh pocket with integrated zip pocket and smartphone patch pocket, double ruler pocket sewn down on one side, reflective elements on the legs, Cordura® knee pad pockets (please order BP® Knee pads 1839-000-53 separately)

### **FARBE**

walnut/black