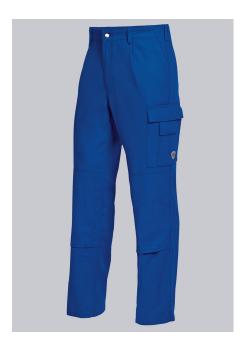

# **BP® COTTON BASIC WORK TROUSERS WITH KNEE PAD POCKETS**

Art.-Nr.: 1486-060-13

https://www.bp-online.com/en-uk/bp-cotton-basic-work-trousers-with-knee-pad-pockets/1486-060-13000006

#### **SPECIAL FEATURES**

- Elasticated back
- 1 thigh pocket with fastening mobile phone patch pocket
- pockets for inserting knee pads 1839
- Regular fit

## **FUTHER DETAILS**

• Elasticated back, pleats, zip fly, 1 thigh pocket with fastening mobile phone patch pocket, 2 side pockets, double ruler pocket, 1 fastening back pocket, pockets for inserting knee pads 1839 (please order separately)

#### **FARBE**

royal blue