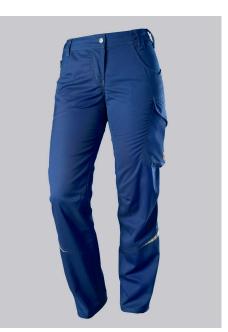

# **SPECIAL FEATURES**

- elasticated back
- ergonomic cut
- relective elements
- Slim fit

## **FUTHER DETAILS**

Slim silhouette, women's fit, elasticated sides for optimum fit, ergonomic cut,
D-ring to attach accessories, 2 side pockets with stretch insert for easier access,
2 back pockets, reflective elements on the legs, 1 large thigh pocket with
integrated smartphone pocket, double ruler pocket sewn down on one side