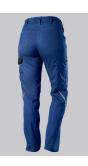

## **FUTHER DETAILS**

Slim silhouette, women's fit, elasticated sides for optimum fit, ergonomic cut,
D-ring to attach accessories, 2 side pockets with stretch insert for easier access,
2 back pockets, reflective elements on the legs, 1 large thigh pocket with
integrated smartphone pocket, double ruler pocket sewn down on one side