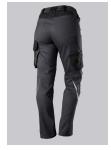

#### **SPECIAL FEATURES**

- with knee pad pockets
- reflective elements on the leg
- women's fit
- slim fit

# **FUTHER DETAILS**

Slim silhouette, ergonomic cut, women's fit, elasticated sides for optimum fit,
D-ring to attach accessories, 2 side pockets with stretch insert for easier access,
2 back pockets, 1 large thigh pocket with integrated zip pocket and smartphone
patch pocket, double ruler pocket sewn down on one side, reflective elements
on the legs, Cordura® knee pad pockets (please order BP® Knee pads 1839-000-53 separately)