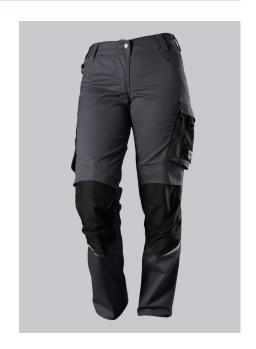

#### **SPECIAL FEATURES**

- with knee pad pockets
- reflective elements on the leg
- women's fit
- slim fit

# **FUTHER DETAILS**

Slim silhouette, ergonomic cut, women's fit, elasticated sides for optimum fit,
D-ring to attach accessories, 2 side pockets with stretch insert for easier access,
2 back pockets, 1 large thigh pocket with integrated zip pocket and smartphone
patch pocket, double ruler pocket sewn down on one side, reflective elements
on the legs, Cordura® knee pad pockets (please order BP® Knee pads 1839-000-53 separately)