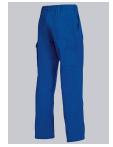

# **BP® COTTON BASIC WORK TROUSERS WITH KNEE PAD POCKETS**

Art.-Nr.: 1486-060-13

https://www.bp-online.com/en-uk/bp-cotton-basic-work-trousers-with-knee-pad-pockets/1486-060-13000005

## **SPECIAL FEATURES**

- Elasticated back
- 1 thigh pocket with fastening mobile phone patch pocket
- pockets for inserting knee pads 1839
- Regular fit

## **FUTHER DETAILS**

• Elasticated back, pleats, zip fly, 1 thigh pocket with fastening mobile phone patch pocket, 2 side pockets, double ruler pocket, 1 fastening back pocket, pockets for inserting knee pads 1839 (please order separately)

#### **FARBE**

royal blue