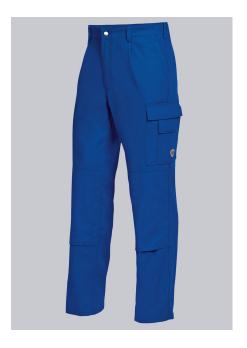

# **BP® COTTON BASIC WORK TROUSERS WITH KNEE PAD POCKETS**

Art.-Nr.: 1486-060-13

https://www.bp-online.com/en-uk/bp-cotton-basic-work-trousers-with-knee-pad-pockets/1486-060-13000005

## **SPECIAL FEATURES**

- Elasticated back
- 1 thigh pocket with fastening mobile phone patch pocket
- pockets for inserting knee pads 1839
- Regular fit

## **FUTHER DETAILS**

• Elasticated back, pleats, zip fly, 1 thigh pocket with fastening mobile phone patch pocket, 2 side pockets, double ruler pocket, 1 fastening back pocket, pockets for inserting knee pads 1839 (please order separately)

#### **FARBE**

royal blue