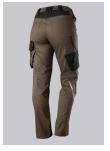

# **FUTHER DETAILS**

Slim silhouette, ergonomic cut, women's fit, elasticated sides for optimum fit,
D-ring to attach accessories, 2 side pockets with stretch insert for easier access,
2 back pockets, 1 large thigh pocket with integrated zip pocket and smartphone
patch pocket, double ruler pocket sewn down on one side, reflective elements
on the legs, Cordura® knee pad pockets (please order BP® Knee pads 1839-000-53 separately)