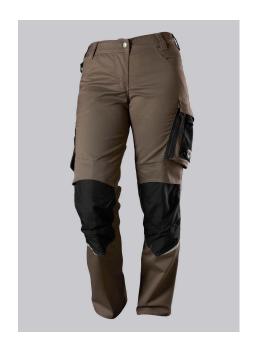

# BP® WOMEN'S LIGHTWEIGHT WORK TROUSERS WITH KNEE PAD POCKETS

Art.-Nr.: 1999-570-5032

https://www.bp-online.com/en-uk/bp-women-s-lightweight-work-trousers-with-knee-pad-pockets/1999-570-5032000105

### **SPECIAL FEATURES**

- with knee pad pockets
- reflective elements on the leg
- women's fit
- slim fit

# **FUTHER DETAILS**

Slim silhouette, ergonomic cut, women's fit, elasticated sides for optimum fit,
D-ring to attach accessories, 2 side pockets with stretch insert for easier access,
2 back pockets, 1 large thigh pocket with integrated zip pocket and smartphone
patch pocket, double ruler pocket sewn down on one side, reflective elements
on the legs, Cordura® knee pad pockets (please order BP® Knee pads 1839-000-53 separately)