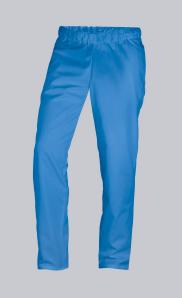

### **BP® UNISEX TROUSERS**

https://www.bp-online.com/en-uk/bp-unisex-trousers/1645-400-0116000046

Т

### **SPECIAL FEATURES**

- Elasticated waist with integrated drawstring
- 2 side pockets
- Classic blend fabric
- Relaxed fit

### FABRIC

- Outer fabric 1 65% Polyester, 35% Cotton
- Fabric weight 215 g/m<sup>2</sup>

## **FUTHER DETAILS**

• Elasticated waist with integrated drawstring, 2 side pockets

## FARBE

azure blue