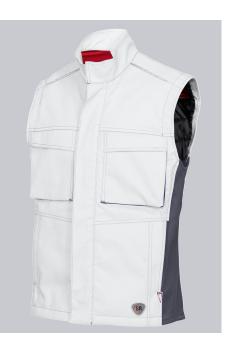

# **SPECIAL FEATURES**

- Padded with warm thermal quilted lining
- reflective piping
- longer back
- Regular fit

### **FUTHER DETAILS**

• Padded with warm thermal quilted lining, stand-up collar, concealed front zip, 2 breast pockets, large side pockets, reflective piping, stretch inserts at the sides for greater freedom of movement, longer back, 1 inside pocket

### FARBE

white/dark grey