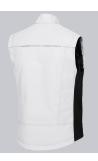

# **SPECIAL FEATURES**

- Padded with warm thermal quilted lining
- reflective piping
- longer back
- Regular fit

### **FUTHER DETAILS**

• Padded with warm thermal quilted lining, stand-up collar, concealed front zip, 2 breast pockets, large side pockets, reflective piping, stretch inserts at the sides for greater freedom of movement, longer back, 1 inside pocket

### FARBE

white/dark grey