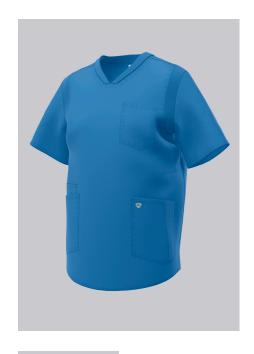

#### **BP® LIGHTWEIGHT UNISEX SLIP-ON TUNIC**

Art.-Nr.: 1713-241-0116

https://www.bp-online.com/en-uk/bp-lightweight-unisex-slip-on-tunic/1713-241-0116000101

## **SPECIAL FEATURES**

- modern V-neck with stretch
- with flexible stretch inserts
- super light stretch fabric
- Modern Fit

## **FABRIC**

- Outer fabric 1 49% Cotton, 48% Polyester, 3% Elastolefin
- **Fabric weight** 150 g/m<sup>2</sup>

• Super lightweight stretch fabric for optimum wear comfort, 1/2 sleeve with coloured stretch insert, V-neck with coloured stretch insert, 2 large side pockets with coloured stretch inserts, one pocket with smartphone pocket and one with key loop

azure blue