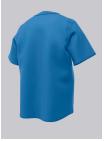

#### **BP® LIGHTWEIGHT UNISEX SLIP-ON TUNIC**

Art.-Nr.: 1713-241-0116

https://www.bp-online.com/en-uk/bp-lightweight-unisex-slip-on-tunic/1713-241-0116000101

## **SPECIAL FEATURES**

- modern V-neck with stretch
- with flexible stretch inserts
- super light stretch fabric
- Modern Fit

## **FABRIC**

- Outer fabric 1 49% Cotton, 48% Polyester, 3% Elastolefin
- **Fabric weight** 150 g/m<sup>2</sup>

• Super lightweight stretch fabric for optimum wear comfort, 1/2 sleeve with coloured stretch insert, V-neck with coloured stretch insert, 2 large side pockets with coloured stretch inserts, one pocket with smartphone pocket and one with key loop

azure blue