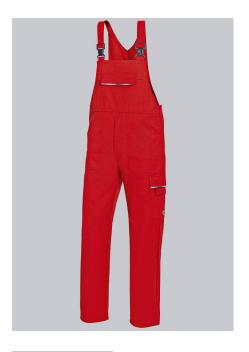

### **BP®BIB & BRACE WITH CONCEALED BUTTONS**

Art.-Nr.: 1604-559-81

https://www.bp-online.com/en-uk/bp-bib-brace-with-concealed-buttons/1604-559-81000031

## **SPECIAL FEATURES**

- stretch inserts at the sides
- Stretch braces with plastic clip fastenings
- many functional pockets
- Regular fit

#### **FABRIC**

- Outer fabric 1 65% Polyester, 35% Cotton
- Fabric weight 245 g/m<sup>2</sup>

• Stretch braces with plastic clip fastenings, bib pocket with flap fastening, 2 pen holders, stretch inserts at the sides, 2 side pockets, 1 thigh pocket with flap fastening and mobile phone patch pocket, high back, ruler pocket, 1 fastening back pocket, zip fly, reflective piping

red