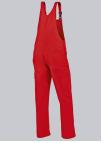

### **BP®BIB & BRACE WITH CONCEALED BUTTONS**

Art.-Nr.: 1604-559-81

https://www.bp-online.com/en-uk/bp-bib-brace-with-concealed-buttons/1604-559-81000031

## **SPECIAL FEATURES**

- stretch inserts at the sides
- Stretch braces with plastic clip fastenings
- many functional pockets
- Regular fit

#### **FABRIC**

- Outer fabric 1 65% Polyester, 35% Cotton
- Fabric weight 245 g/m<sup>2</sup>

• Stretch braces with plastic clip fastenings, bib pocket with flap fastening, 2 pen holders, stretch inserts at the sides, 2 side pockets, 1 thigh pocket with flap fastening and mobile phone patch pocket, high back, ruler pocket, 1 fastening back pocket, zip fly, reflective piping

red