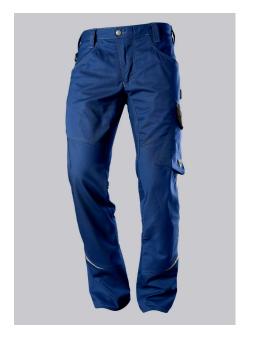

## **SPECIAL FEATURES**

- Slim silhouette
- Stretch material for optimum freedom of movement
- relective elements
- Slim fit

#### **FABRIC**

- Outer fabric 1 65% Polyester, 35% Cotton
- Fabric weight 250 g/m<sup>2</sup>

Slim silhouette, elasticated back waistband for optimum fit, ergonomic cut, Dring to attach accessories, hammer loop, 2 side pockets with stretch insert for
easier access, 2 back pockets with flap fastening, reflective elements on the
leg, 1 large thigh pocket with integrated smartphone pocket, double ruler
pocket sewn down on one side

royal blue