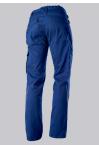

## **SPECIAL FEATURES**

- Slim silhouette
- Stretch material for optimum freedom of movement
- relective elements
- Slim fit

#### **FABRIC**

- Outer fabric 1 65% Polyester, 35% Cotton
- Fabric weight 250 g/m<sup>2</sup>

Slim silhouette, elasticated back waistband for optimum fit, ergonomic cut, Dring to attach accessories, hammer loop, 2 side pockets with stretch insert for
easier access, 2 back pockets with flap fastening, reflective elements on the
leg, 1 large thigh pocket with integrated smartphone pocket, double ruler
pocket sewn down on one side

royal blue